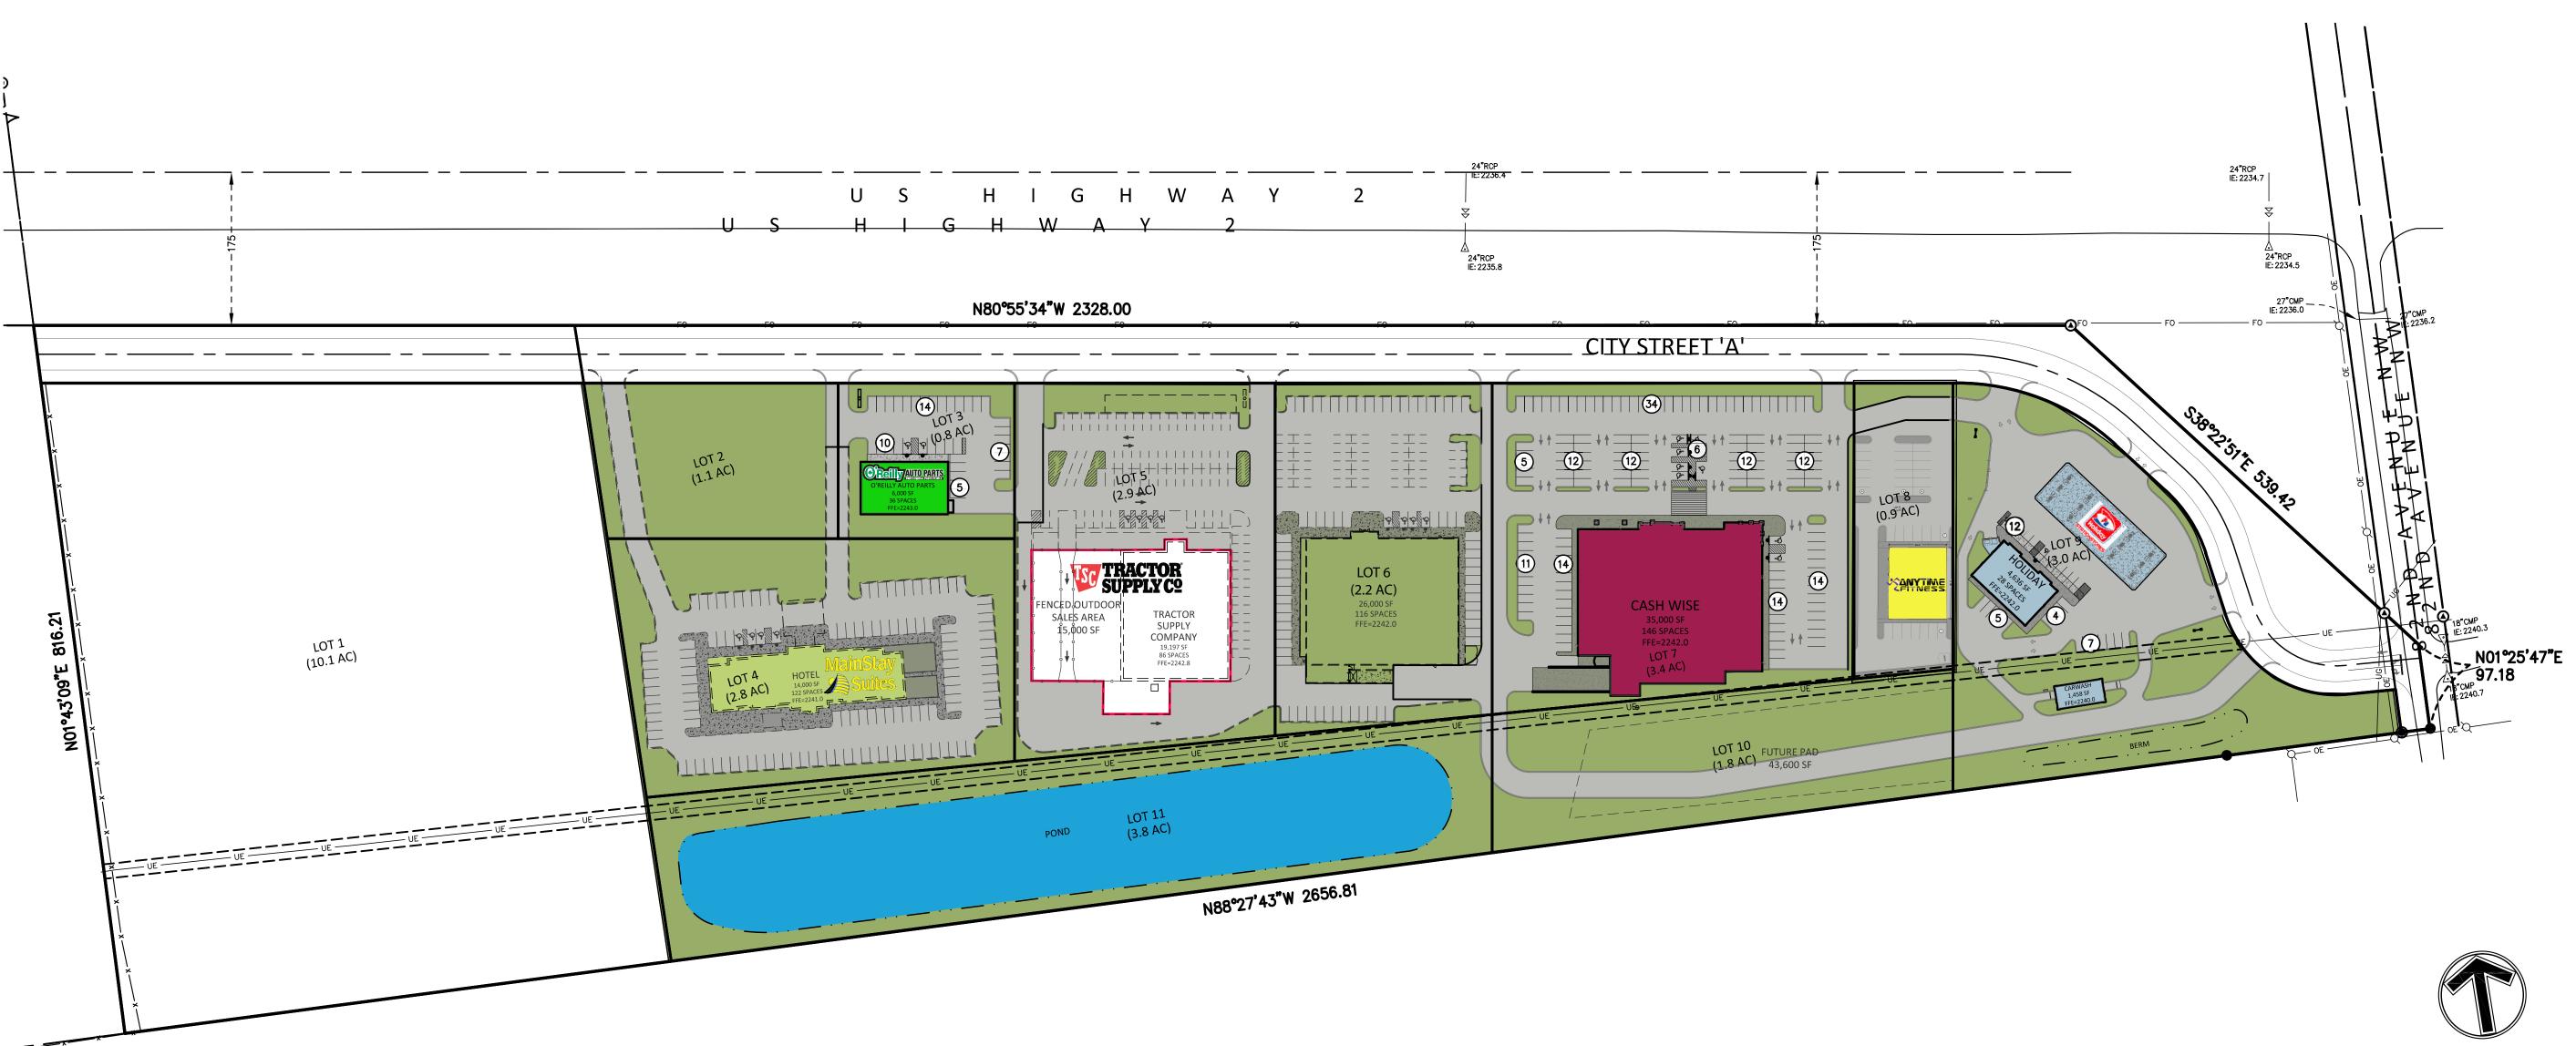

14800 28th Ave. N, Ste 140 Plymouth, Minnesota 55447 (763) 476.6010 telephone (763) 476.8532 facsimile www.mfra.com

Client

Project WESTVIEW PLAZA

Location

STANLEY, NORTH DAKOTA

Certification

Summary Designed: JTA Drawn: JTA Approved: MCB Book / Page: --Phase: PRELIM Initial Issued: 02/06/13

Revision History No. Date By Submittal / Revision

Sheet Title SITE PLAN

Sheet No. Revision **C3.01** Project No. OPP19260