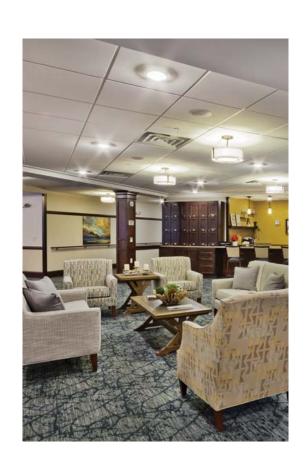

## **AMENTITIES**

Walk-in closets

**Balconies and Dens** 

**Controlled Access** 

Covered entrance for residents and guests

Heated, underground parking

Extra Storage

Multiple patios, lounges, and dining room

Chef-prepared meals

Community room with outdoor patio for events

Fitness center

Hair salon and spa

Club lounge and bar

Scooter station with power hookups