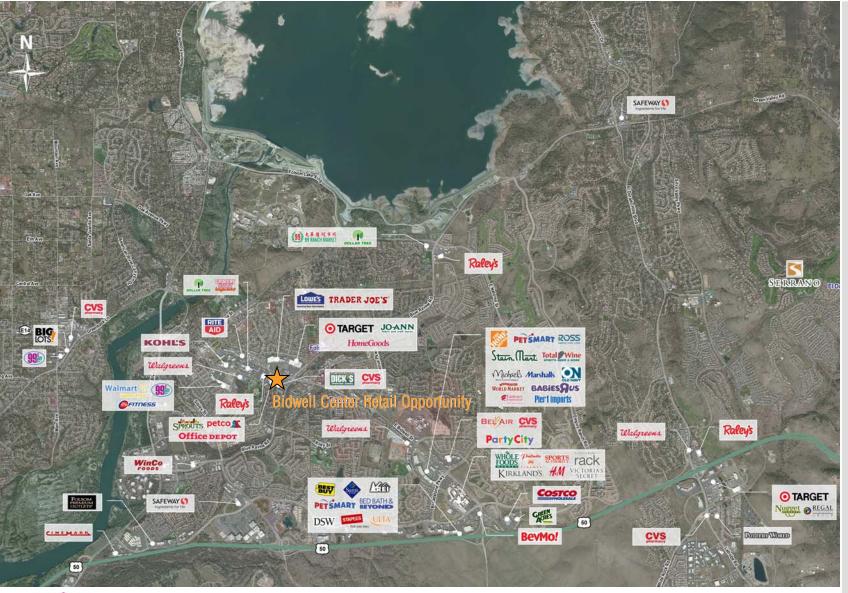

#### MARKET OVERVIEW

This high profile  $\pm 8,274$  retail opportunity is adjacent to the  $\pm 55,060$  square foot Bidwell Center shopping center, a neighborhood shopping center located at the southeast corner of E. Bidwell Street and Orchard Drive in the heart of Folsom, California, one of the most affluent areas in the Greater Sacramento Area.

Other notable tenants within close proximity include Wal-Mart Supercenter, Dick's Sporting Goods, 24 Hour Fitness, Kohl's, Target, Lowe's, Trader Joe's, Raley's, Walgreen's and CVS Pharmacy.

| SPROUT.                  | TS Off                           | ice             | DEPO1                 | r petc      | 0,1               |
|--------------------------|----------------------------------|-----------------|-----------------------|-------------|-------------------|
| Notable tenants in close | e proximity include:             |                 |                       |             |                   |
| <b>E</b> FITNESS         | 99                               | CVS<br>charmacy | DICK'S SPORTING GOODS | DOLLAR TREE | GROGERY<br>OUTLET |
| HomeGoods                | JOANN<br>fabric and craft stores | KO              | HĽS                   | LOWE'S      | Raley's           |
| RITE                     | TARGET                           | TRA             | DER JOE'S             | Walmart     | >¦<               |