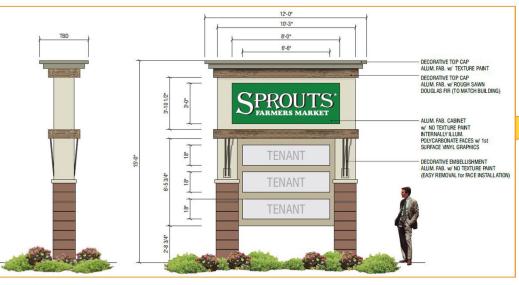

SEC E. Bidwell Street & Orchard Drive - Folsom, CA

SEC E. Bidwell Street & Orchard Drive - Folsom, CA

**MONUMENT SIGN RENDERINGS\*** 

\*SUBJECT TO CITY APPROVAL

Licensed as Real Estate Salespersons by the CA Bureau of Real Estate. The information contained herein has been obtained from sources we deem reliable. While we have no reason to doubt its accuracy, we do not guarantee it. © Gallelli Real Estate. All Rights Reserved.