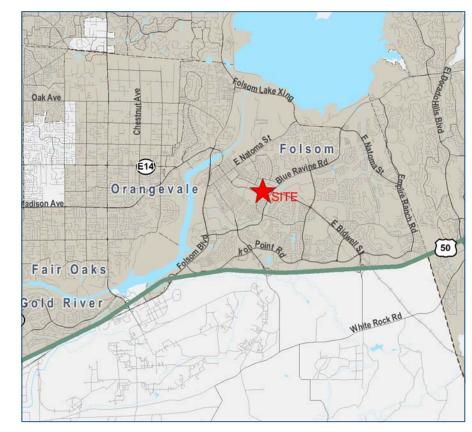

#### MARKET OVERVIEW

This high profile  $\pm 8,274$  retail opportunity is adjacent to the  $\pm 55,060$  square foot Bidwell Center shopping center, a neighborhood shopping center located at the southeast corner of E. Bidwell Street and Orchard Drive in the heart of Folsom, California, one of the most affluent areas in the Greater Sacramento Area.

Anchored by Sprouts Farmers Market, and shadow anchored by Office Depot and Petco, the center is situated along E. Bidwell Street, the primary retail corridor of the Folsom market and benefits from excellent trade area demographics