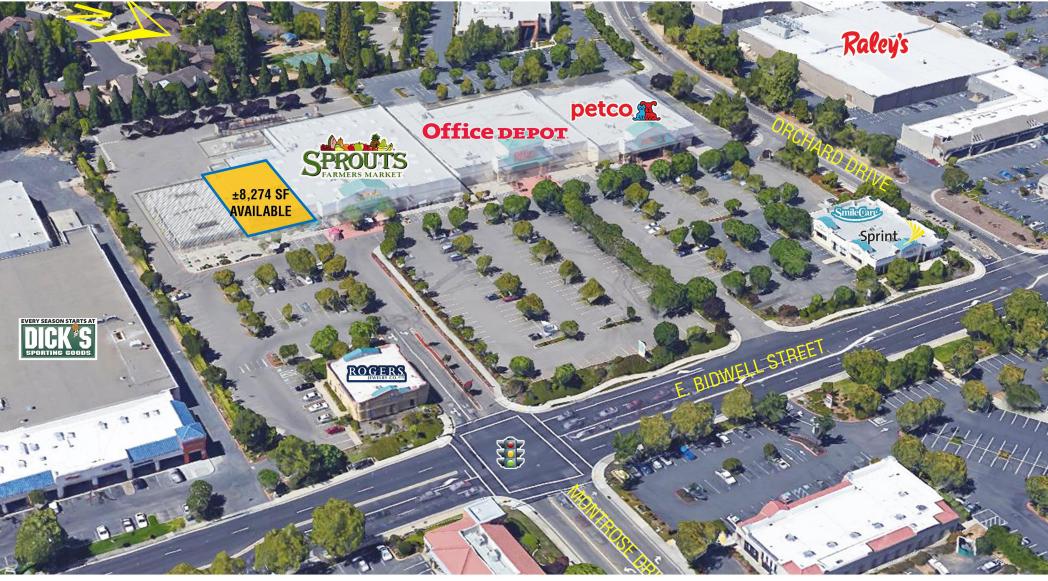

SEC E. Bidwell Street & Orchard Drive - Folsom, CA

| PROPERTY HIGHLIGHTS |                                                                              |  |  |  |
|---------------------|------------------------------------------------------------------------------|--|--|--|
| LOCATION            | Southeast corner E. Bidwell Street and<br>Orchard Drive<br>Folsom, CA        |  |  |  |
| ANCHOR<br>TENANTS   | Sprouts Farmers Market<br>Office Depot, Petco (adjacent)                     |  |  |  |
| SIZE                | ±94,195 Square Feet (Total center GLA)<br>±39,135 Square Feet (Premises GLA) |  |  |  |
| AVAILABILITY        | ±8,274 SF Retail Space                                                       |  |  |  |

#### MARKET OVERVIEW

This high profile  $\pm 8,274$  retail opportunity is adjacent to the  $\pm 55,060$  square foot Bidwell Center shopping center, a neighborhood shopping center located at the southeast corner of E. Bidwell Street and Orchard Drive in the heart of Folsom, California, one of the most affluent areas in the Greater Sacramento Area.

Anchored by Sprouts Farmers Market, and shadow anchored by Office Depot and Petco, the center is situated along E. Bidwell Street, the primary retail corridor of the Folsom market and benefits from excellent trade area demographics

Other notable tenants within close proximity include Wal-Mart Supercenter, Dick's Sporting Goods, 24 Hour Fitness, Kohl's, Target, Lowe's, Trader Joe's, Raley's, Walgreen's and CVS Pharmacy.

| SPROUT.                  | TS Off                           | ice             | DEPO1                 | r petc      | 0,1               |
|--------------------------|----------------------------------|-----------------|-----------------------|-------------|-------------------|
| Notable tenants in close | e proximity include:             |                 |                       |             |                   |
| <b>E</b> FITNESS         | 99                               | CVS<br>charmacy | DICK'S SPORTING GOODS | DOLLAR TREE | GROGERY<br>OUTLET |
| HomeGoods                | JOANN<br>fabric and craft stores | KO              | HĽS                   | LOWE'S      | Raley's           |
| RITE                     | TARGET                           | TRA             | DER JOE'S             | Walmart     | >¦<               |