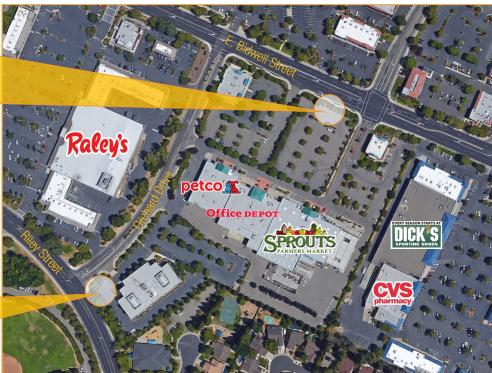

SEC E. Bidwell Street & Orchard Drive - Folsom, CA

| PROPERTY HIGHLIGHTS |                                                                              |  |  |  |
|---------------------|------------------------------------------------------------------------------|--|--|--|
| LOCATION            | Southeast corner E. Bidwell Street and<br>Orchard Drive<br>Folsom, CA        |  |  |  |
| ANCHOR<br>TENANTS   | Sprouts Farmers Market<br>Office Depot, Petco (adjacent)                     |  |  |  |
| SIZE                | ±94,195 Square Feet (Total center GLA)<br>±39,135 Square Feet (Premises GLA) |  |  |  |
| AVAILABILITY        | ±8,274 SF Retail Space                                                       |  |  |  |

#### MARKET OVERVIEW

This high profile  $\pm 8,274$  retail opportunity is adjacent to the  $\pm 55,060$  square foot Bidwell Center shopping center, a neighborhood shopping center located at the southeast corner of E. Bidwell Street and Orchard Drive in the heart of Folsom, California, one of the most affluent areas in the Greater Sacramento Area.

Anchored by Sprouts Farmers Market, and shadow anchored by Office Depot and Petco, the center is situated along E. Bidwell Street, the primary retail corridor of the Folsom market and benefits from excellent trade area demographics

Other notable tenants within close proximity include Wal-Mart Supercenter, Dick's Sporting Goods, 24 Hour Fitness, Kohl's, Target, Lowe's, Trader Joe's, Raley's, Walgreen's and CVS Pharmacy.

| SPROUT.                  | TS Off                           | ice             | DEPO1                 | r petc      | 0,1               |
|--------------------------|----------------------------------|-----------------|-----------------------|-------------|-------------------|
| Notable tenants in close | e proximity include:             |                 |                       |             |                   |
| <b>E</b> FITNESS         | 99                               | CVS<br>charmacy | DICK'S SPORTING GOODS | DOLLAR TREE | GROGERY<br>OUTLET |
| HomeGoods                | JOANN<br>fabric and craft stores | KO              | HĽS                   | LOWE'S      | Raley's           |
| RITE                     | TARGET                           | TRA             | DER JOE'S             | Walmart     | >¦<               |