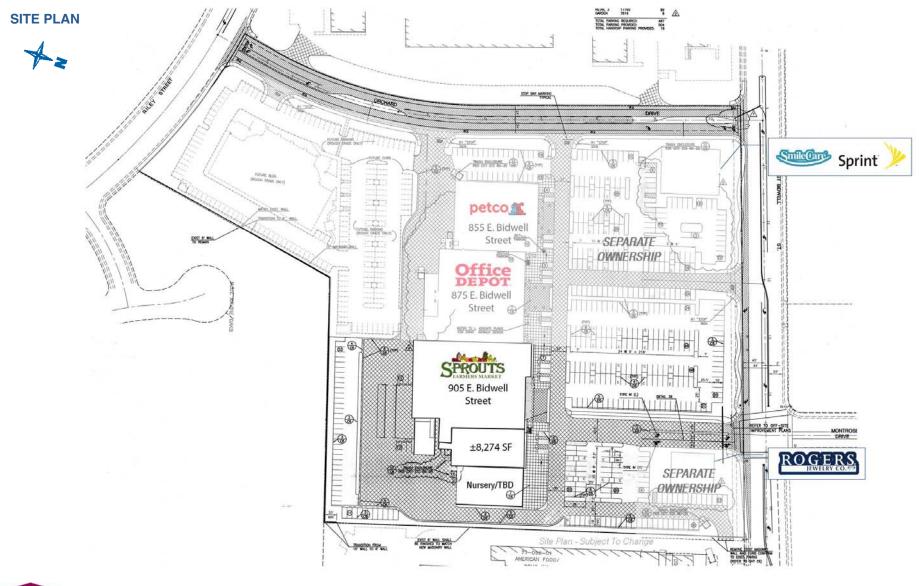

SEC E. Bidwell Street & Orchard Drive - Folsom, CA

| PROPERTY HIGHLIGHTS |                                                                              |  |  |  |
|---------------------|------------------------------------------------------------------------------|--|--|--|
| LOCATION            | Southeast corner E. Bidwell Street and<br>Orchard Drive<br>Folsom, CA        |  |  |  |
| ANCHOR<br>TENANTS   | Sprouts Farmers Market<br>Office Depot, Petco (adjacent)                     |  |  |  |
| SIZE                | ±94,195 Square Feet (Total center GLA)<br>±39,135 Square Feet (Premises GLA) |  |  |  |
| AVAILABILITY        | ±8,274 SF Retail Space                                                       |  |  |  |

#### MARKET OVERVIEW

This high profile  $\pm 8,274$  retail opportunity is adjacent to the  $\pm 55,060$  square foot Bidwell Center shopping center, a neighborhood shopping center located at the southeast corner of E. Bidwell Street and Orchard Drive in the heart of Folsom, California, one of the most affluent areas in the Greater Sacramento Area.

Anchored by Sprouts Farmers Market, and shadow anchored by Office Depot and Petco, the center is situated along E. Bidwell Street, the primary retail corridor of the Folsom market and benefits from excellent trade area demographics