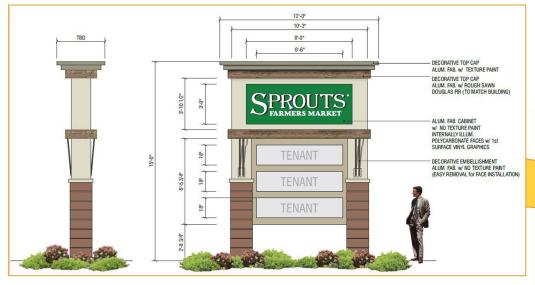

SEC E. Bidwell Street & Orchard Drive - Folsom, CA

SEC E. Bidwell Street & Orchard Drive - Folsom, CA

**MONUMENT SIGN RENDERINGS\*** 

\*SUBJECT TO CITY APPROVAL

Licensed as Real Estate Salespersons by the CA Bureau of Real Estate. The information contained herein has been obtained from sources we deem reliable. While we have no reason to doubt its accuracy, we do not guarantee it. © Gallelli Real Estate. All Rights Reserved.