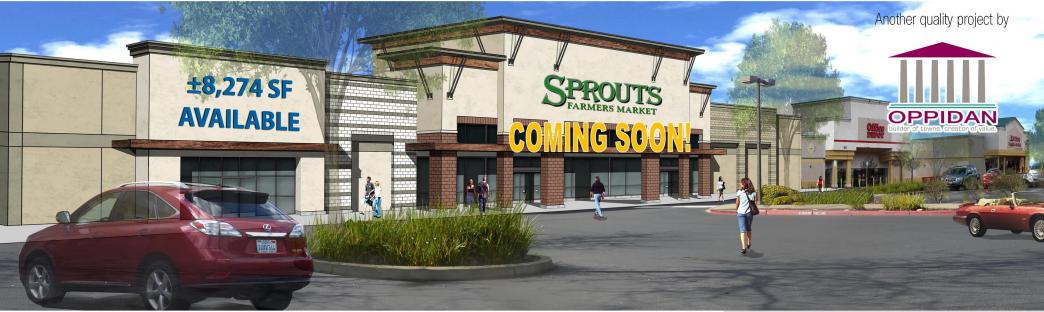

SEC E. Bidwell Street & Orchard Drive - Folsom, CA

| PROPERTY HIGHLIGHTS |                                                                              |  |  |  |
|---------------------|------------------------------------------------------------------------------|--|--|--|
| LOCATION            | Southeast corner E. Bidwell Street and<br>Orchard Drive<br>Folsom, CA        |  |  |  |
| ANCHOR<br>TENANTS   | Sprouts Farmers Market<br>Office Depot, Petco (adjacent)                     |  |  |  |
| SIZE                | ±94,195 Square Feet (Total center GLA)<br>±39,135 Square Feet (Premises GLA) |  |  |  |
| AVAILABILITY        | ±8,274 SF Retail Space                                                       |  |  |  |

#### MARKET OVERVIEW

This high profile  $\pm 8,274$  retail opportunity is adjacent to the  $\pm 55,060$  square foot Bidwell Center shopping center, a neighborhood shopping center located at the southeast corner of E. Bidwell Street and Orchard Drive in the heart of Folsom, California, one of the most affluent areas in the Greater Sacramento Area.